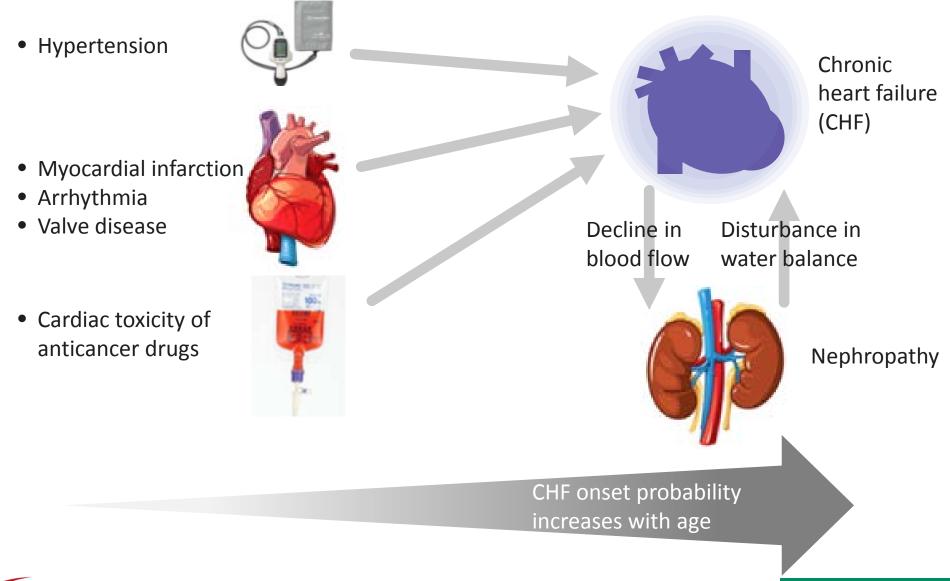

## Chronic Heart Failure (CHF)

### **CHF Is Not Prevented by Treating Just One Disease**

Dec 12, 2016