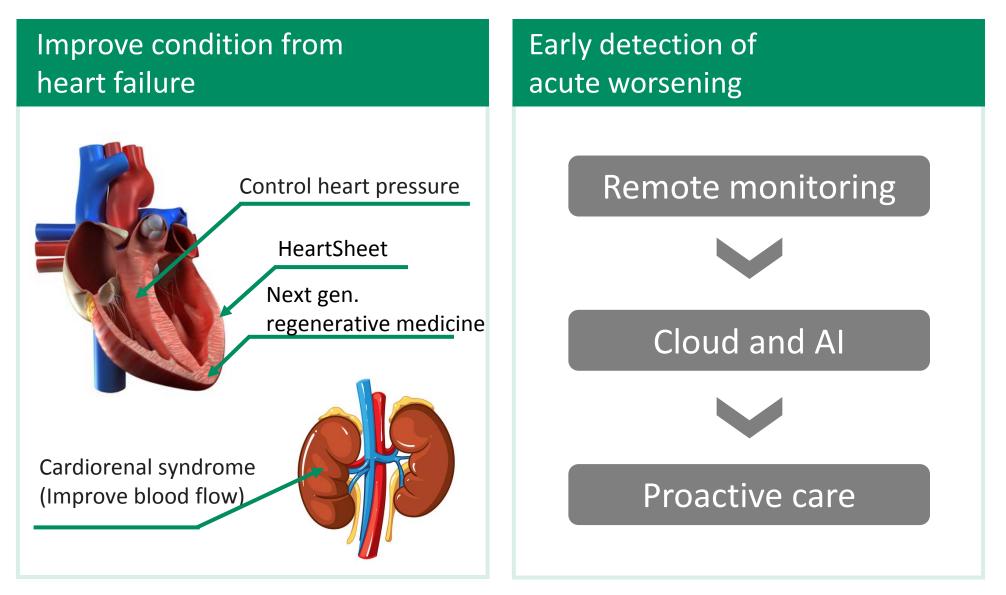

Hiroaki Kasukawa, Ph.D. Chief Technology Officer













## Chronic Heart Failure (CHF)



### **CHF Is Not Prevented by Treating Just One Disease**



Dec 12, 2016

### **Repeated Emergency Hospitalization in CHF**





#### **Improvements after Heart Failure and Detection of Acute Worsening**





## Cardiogenic

# Cerebral

Infarction



### **Cardiogenic Cerebral Infarction Tends to Have Severe Outcomes**



TERUMO

Okumura et. al., Jpn J. Electrocardiology 2011;31:292, Hisayama Town Rsearch

© Terumo Corporation

### **Incidence Prevention and Reduced Damage from Aftereffects**





### Regenerative Medicine





### **Evolution of Regenerative Medicine toward Commercialization**

#### HeartSheet

- Official approval
- Expanded indications





- Allogenic cells
- High volume production



Expansion to other diseases

Candidate diseases

- Diabetic nephropathy
- Peripheral artery disease
- Stroke
  - •

i.e., local administration through renal artery





### Transforming Engineering



### **Collaborative Effort in On-site Engineering and Open Innovation**





### **Innovat