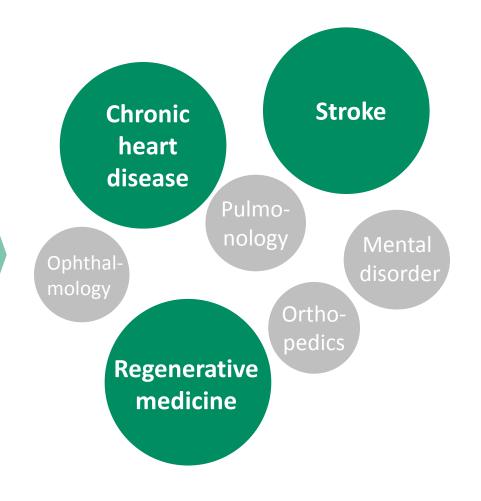

## Chronic Heart Failure (CHF)

## Cardiogenic

# Cerebral

Infarction

### Regenerative Medicine