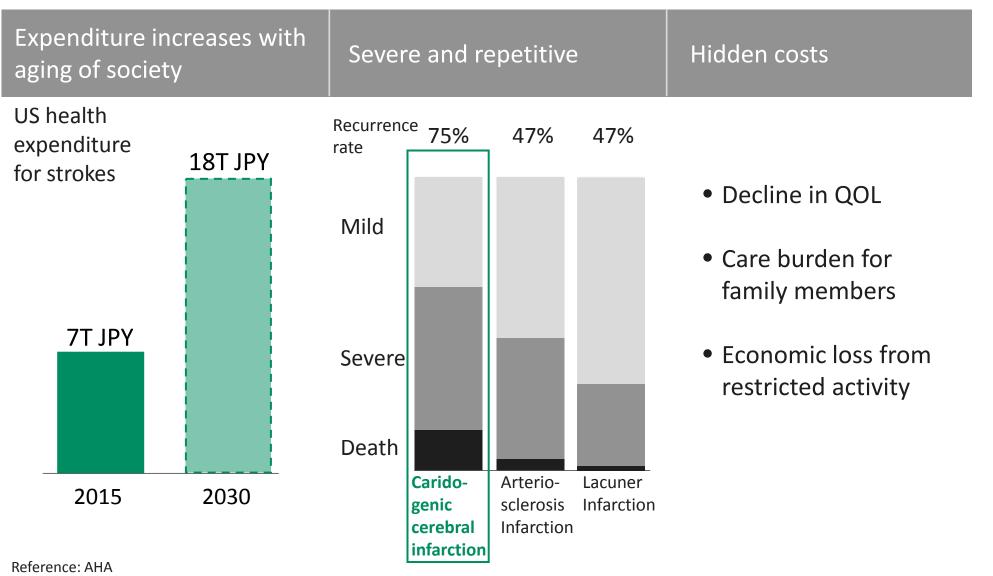

### **Cardiogenic Cerebral Infarction Tends to Have Severe Outcomes**

TERUMO

Okumura et. al., Jpn J. Electrocardiology 2011;31:292, Hisayama Town Rsearch

© Terumo Corporation