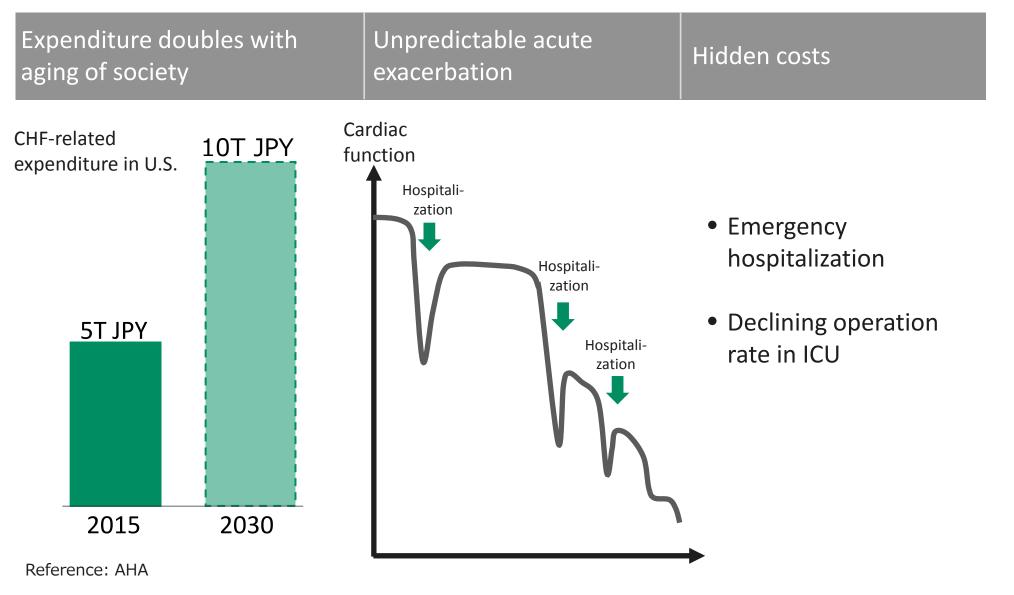

Hiroaki Kasukawa, Ph.D. Chief Technology Officer













## Chronic Heart Failure (CHF)



### **CHF Is Not Prevented by Treating Just One Disease**



Dec 12, 2016

### **Repeated Emergency Hospitalization in CHF**





#### **Improvements after Heart Failure and Detection of Acute Worsening**





## Cardiogenic

# Cerebral

Infarction



### **Cardiogenic Cerebral Infarction Tends to Have Severe Outcomes**



TERUMO

Okumura et. al., Jpn J. Electrocardiology 2011;31:292, Hisayama Town Rsearch

© Terumo Corporation

### **Incidence Prevention and Reduced Damage from Aftereffects**





### Regenerative Medicine





### **Evolution of Regenerative Medicine toward Commercialization**

#### HeartSheet

- Official approval
- Expanded indications





- Allogenic cells
- High volume production



Expansion to other diseases

Candidate diseases

- Diabetic nephropathy
- Peripheral artery disease
- Stroke
  - •

i.e., local administration through renal artery





### Transforming Engineering



### **Coll