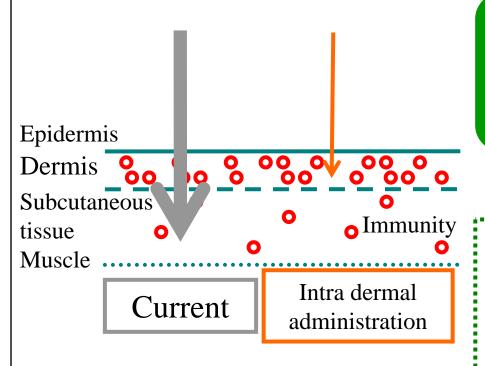

# New Administration Device for Influenza Vaccines

- Enhance the efficacy: 5 fold
- Application for self-injection

Adopted for the subsidy project of the "Special Subsidy for Improvement of Development and Production Structures for New Influenza Vaccines"

Enhance the efficacy of vaccines, Emergency measures