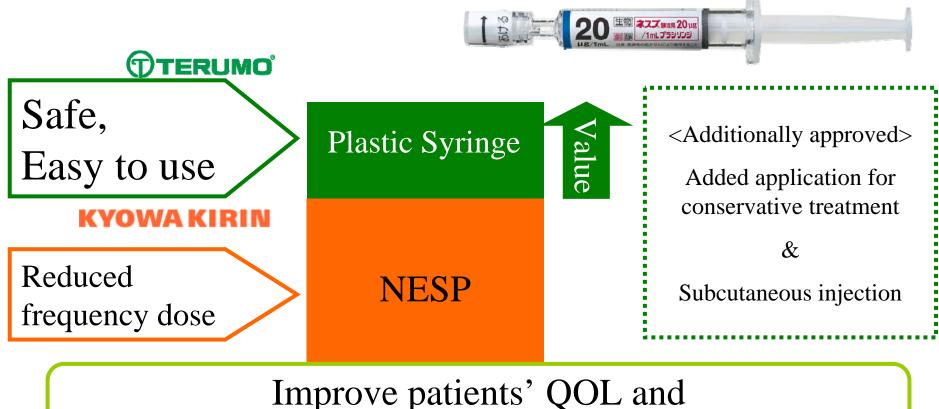

## 1) Value Added Drug Delivery Devices Catered for Biomedicine (Drug & Device)

Biomedicine market \$120 billion -> 200 billion in ten years

Growing demands of value added drug delivery device catered for biomedicine

## Business Model of Global Drug & Device

"NESP Plastic Syringe": Remedy for renal anemia

Improve patients' QOL and efficiency of the medical practice