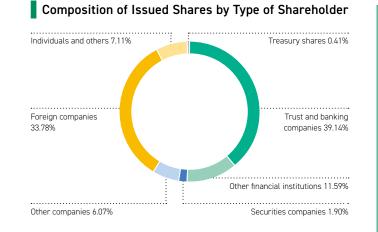

loyees     | Consolidated: 30,207<br>Non-Consolidated: 5,457                                      |
| Fiscal Year   | From April 1 to March 31                                                             |

#### Stock information (As of March 31, 2023)

| Security Code              | 4543                                         |
|----------------------------|----------------------------------------------|
| Stock Exchange Listing     | Prime Section of the Tokyo Stock<br>Exchange |
| Number of Shares Authorize | d 3,038,000,000                              |
| Number of Shares Issued    | 747,682,540                                  |
| Number of Shareholders     | 59,004                                       |
| Trading Unit               | 100                                          |



# Major Shareholders (Top 10 Shareholders)\*1

| Shareholders                                                         | Number of<br>Shares Held<br>(Thousands) | Percentage<br>of Total<br>Shares<br>Issued (%) |
|----------------------------------------------------------------------|-----------------------------------------|------------------------------------------------|
| The Master Trust Bank of Japan, Ltd. (Trust<br>Account)              | 167,396                                 | 22.48                                          |
| Custody Bank of Japan, Ltd. (Trust Account)                          | 77,634                                  | 10.43                                          |
| The Dai-ichi Life Insurance Company, Limited $^{\!\!*^2}$            | 31,889